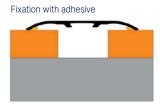

**Different ways to fix the coverstrip:** with adhesive, with nylon anchors, support with removable spacers **Included in the kit:** 5 nylon crew anchors, 4 perimeter pin, 2 joints

#### **Threshold function**

Fixation with adhesive only Low pedestrian trafic

Fixation with adhesive + screw achor Moderate pedestrian trafic

Fixation with adhesive + screw achor