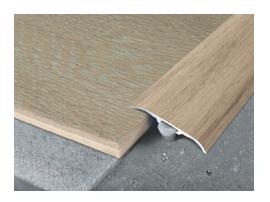

# Multifonction Design coverstrip

Adapted with Gerflor LVT: The perfect match for the perfect finish!

**Gerflor products** perfect fitting

Code Alu: 0647 S001

# LVT Design matching

- Ensures a coordinated finish
- Also available in anodized aluminium version

-Threshold

Ramp

**Expansion Gap** 

Included in the kit: 5 nylon screw anchors, Fixation with adhesive + screw anchor

# **Aluminium Coverstrip with adhesive**

- Design versions (aluminium + covering with wood-effect film)
- 90cm long x 4,5cm wide
- Box of 6 lengths of 90cm

Available Colors

Time saving No stress (easy to install, no floor damage)