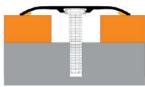

**Different ways to fix the coverstrip:** with adhesive, with nylon anchors, support with removable spacers **Included in the kit:** 5 nylon crew anchors, 4 perimeter pin, 2 joints

#### **Threshold function**

Fixation with adhesive only Low pedestrian trafic

Fixation with adhesive + screw achor Moderate pedestrian trafic

Fixation with adhesive + screw achor