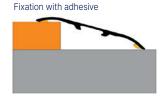

#### **Threshold function**

Fixation with adhesive only Low pedestrian trafic

Fixation with adhesive + screw achor Moderate pedestrian trafic

Fixation with adhesive + screw achor