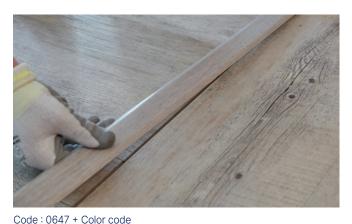

# Multifonction Design coverstrip

Adapted with Gerflor LVT: The perfect match for the perfect finish!

**Gerflor products** perfect fitting

Code Alu: 0647 S001

**Different ways to fix the coverstrip:** with adhesive, with nylon anchors, support with removable spacers **Included in the kit:** 5 nylon crew anchors, 4 perimeter pin, 2 joints