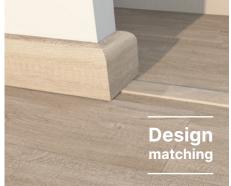

# LVT Design matching

- Ensures a coordinated finish
- Also available in anodized aluminium version

-Threshold

Ramp

**Expansion Gap** 

Included in the kit: 5 nylon screw anchors, Fixation with adhesive + screw anchor