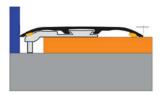

### **Ramp function**

Fixation with adhesive only Low pedestrian trafic

Fixation with adhesive + screw achor Moderate pedestrian trafic

Fixation with adhesive + screw achor