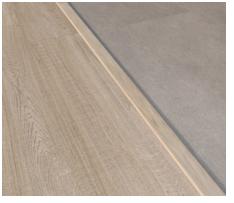

#### **Threshold function**

Fixation with adhesive only Low pedestrian trafic

Fixation with adhesive + screw achor Moderate pedestrian trafic

Fixation with adhesive + screw achor