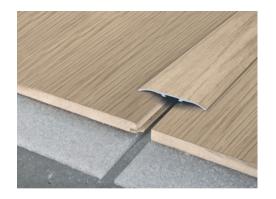

### **Ramp function**

Fixation with adhesive only Low pedestrian trafic

Fixation with adhesive + screw achor Moderate pedestrian trafic

Fixation with adhesive + screw achor