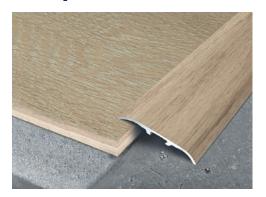

# LVT Design matching

- Ensures a coordinated finish
- Also available in anodized aluminium version

-Threshold

Ramp

**Expansion Gap** 

Included in the kit: 5 nylon screw anchors, Fixation with adhesive + screw anchor

### **Ramp function**

Fixation with adhesive only Low pedestrian trafic

Fixation with adhesive + screw achor Moderate pedestrian trafic

Fixation with adhesive + screw achor