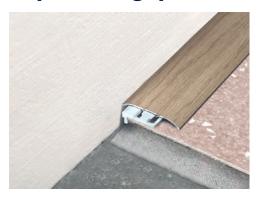

# LVT Design matching

- Ensures a coordinated finish
- Also available in anodized aluminium version

-Threshold

Ramp

**Expansion Gap** 

Included in the kit: 5 nylon screw anchors, Fixation with adhesive + screw anchor

# **Expansion gap function**

Fixation with adhesive + perimeter pin

Fixation with adhesive + perimeter pin