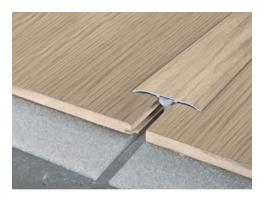

# Multifonction Design coverstrip

Adapted with Gerflor LVT: The perfect match for the perfect finish!

**Gerflor products** perfect fitting

Code Alu: 0647 S001

# LVT Design matching

- Ensures a coordinated finish
- Also available in anodized aluminium version

-Threshold

Ramp

**Expansion Gap** 

Included in the kit: 5 nylon screw anchors, Fixation with adhesive + screw anchor

#### **Threshold function**

Fixation with adhesive only Low pedestrian trafic

Fixation with adhesive + screw achor Moderate pedestrian trafic

Fixation with adhesive + screw achor