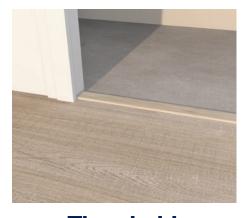

#### **Threshold function**

Fixation with adhesive only Low pedestrian trafic

Fixation with adhesive + screw achor Moderate pedestrian trafic

Fixation with adhesive + screw achor